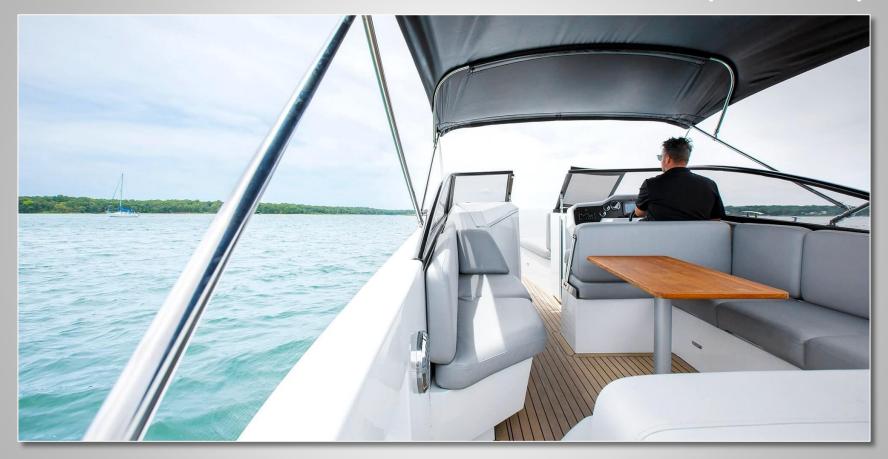

### **Description**

The 29' Yacht Hampton Escape is among our most chic and versatile day boats. The bowrider design allows it to be both spacious and comfortable. The Escape is a spectacle of fun and games at sea, with many entertainment options and seating areas, all wrapped up in the usable and functional Yacht Hampton design, where every inch is designed to make your time aboard free of obstacles.

#### **Features**

The dedicated kitchen & bar forms the centre of entertainment and hanging out. Easy to bring cold refreshments and a bite to eat.