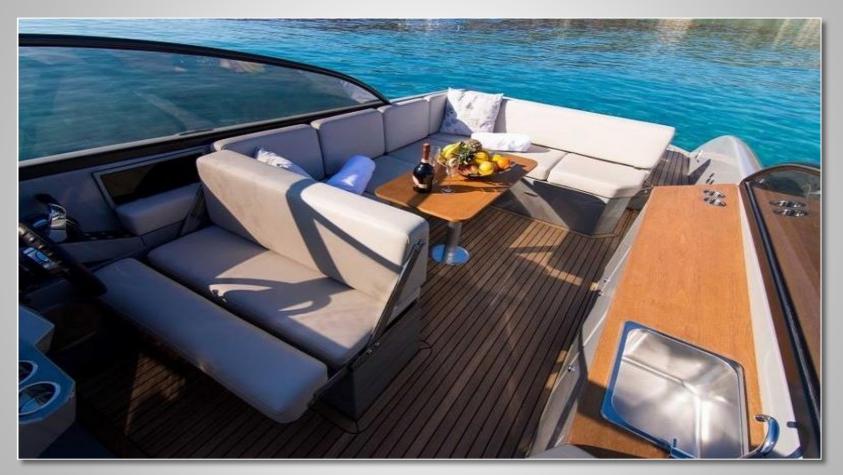

#### **Features**

The dedicated kitchen & bar forms the centre of entertainment and hanging out. Easy to bring cold refreshments and a bite to eat.