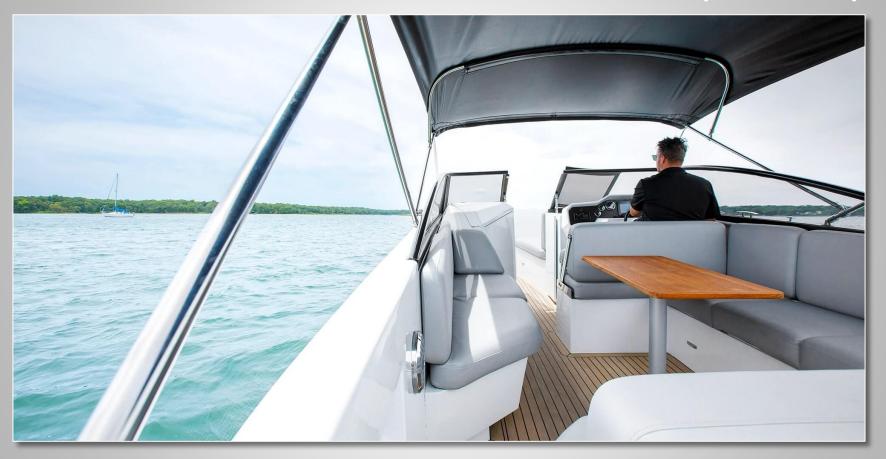

### **Description**

The 29' Yacht Hampton Escape is among our most chic and versatile day boats. The bowrider design allows it to be both spacious and comfortable. The Escape is a spectacle of fun and games at sea, with many entertainment options and seating areas, all wrapped up in the usable and functional Yacht Hampton design, where every inch is designed to make your time aboard free of obstacles.

#### **Features**

The dedicated kitchen & bar forms the centre of entertainment and hanging out. Easy to bring cold refreshments and a bite to eat.