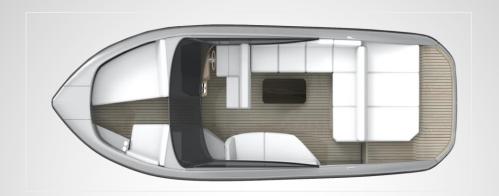

### **Description**

The 29' Yacht Hampton Escape is among our most chic and versatile day boats. The bowrider design allows it to be both spacious and comfortable. The Escape is a spectacle of fun and games at sea, with many entertainment options and seating areas, all wrapped up in the usable and functional Yacht Hampton design, where every inch is designed to make your time aboard free of obstacles.

#### Specs

Model: 29' YH Escape

Length: 27 ft Year Built: 2021

HP: 350

Maximum Crew: 12