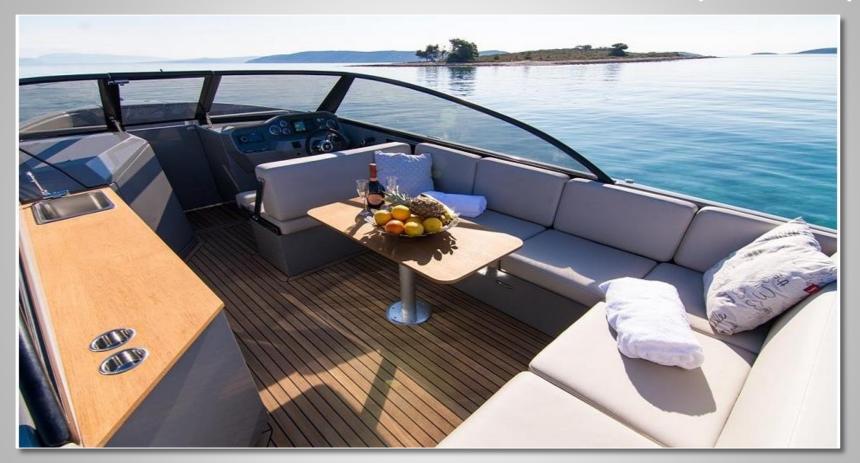

#### **Features**

The dedicated kitchen & bar forms the centre of entertainment and hanging out. Easy to bring cold refreshments and a bite to eat.