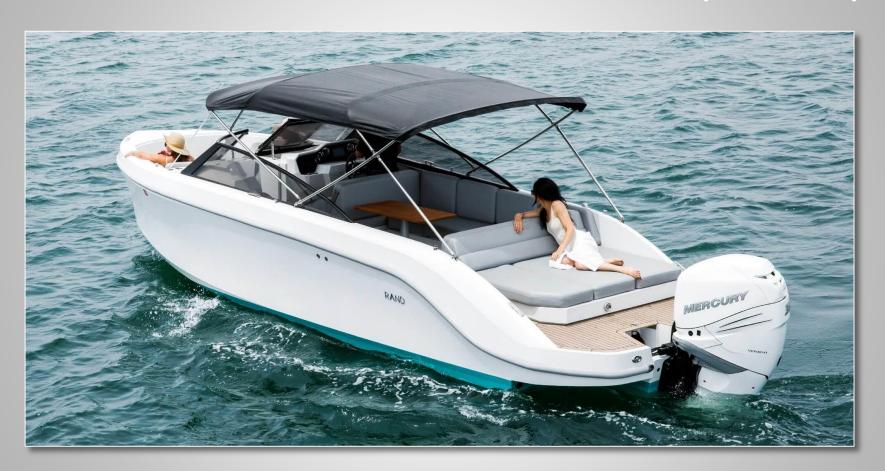

### **Description**

The 29' Yacht Hampton Escape is among our most chic and versatile day boats. The bowrider design allows it to be both spacious and comfortable. The Escape is a spectacle of fun and games at sea, with many entertainment options and seating areas, all wrapped up in the usable and functional Yacht Hampton design, where every inch is designed to make your time aboard free of obstacles.

#### Specs

Model: 29' YH Escape

Length: 27 ft Year Built: 2021

HP: 350

Maximum Crew: 12