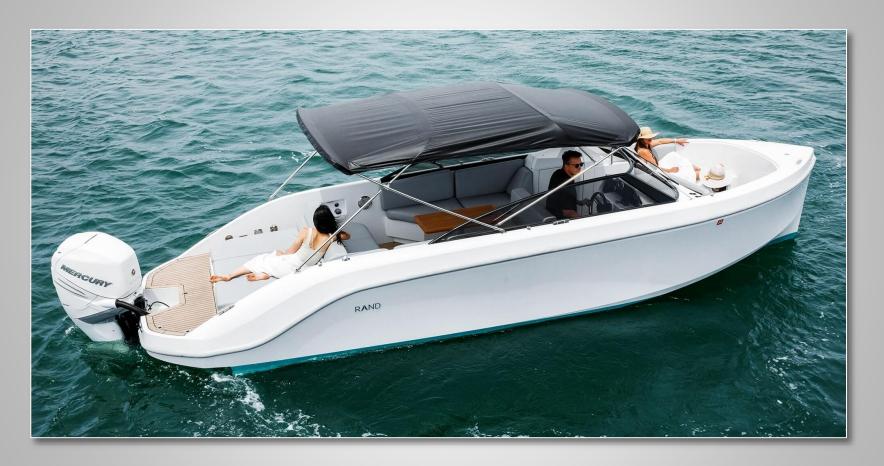

### **Description**

The 29' Yacht Hampton Escape is among our most chic and versatile day boats. The bowrider design allows it to be both spacious and comfortable. The Escape is a spectacle of fun and games at sea, with many entertainment options and seating areas, all wrapped up in the usable and functional Yacht Hampton design, where every inch is designed to make your time aboard free of obstacles.

#### Specs

Model: 29' YH Escape

Length: 27 ft Year Built: 2021

HP: 350

Maximum Crew: 12