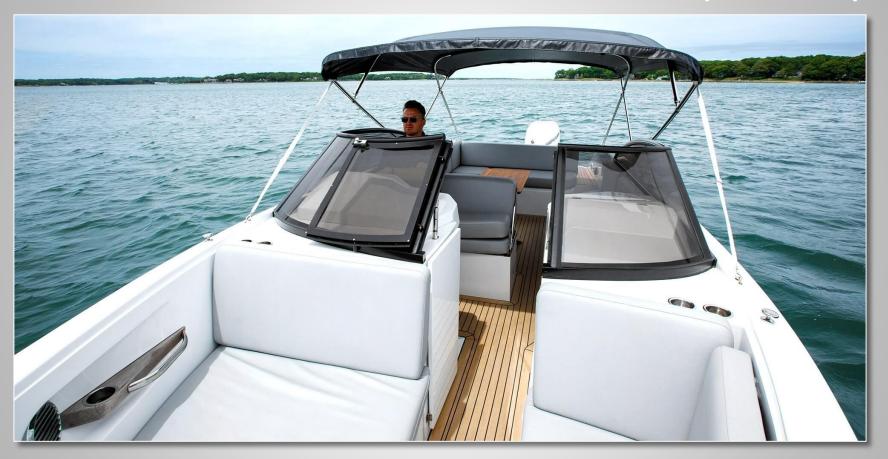

### **Description**

The 29' Yacht Hampton Escape is among our most chic and versatile day boats. The bowrider design allows it to be both spacious and comfortable. The Escape is a spectacle of fun and games at sea, with many entertainment options and seating areas, all wrapped up in the usable and functional Yacht Hampton design, where every inch is designed to make your time aboard free of obstacles.

#### **Features**

The dedicated kitchen & bar forms the centre of entertainment and hanging out. Easy to bring cold refreshments and a bite to eat.