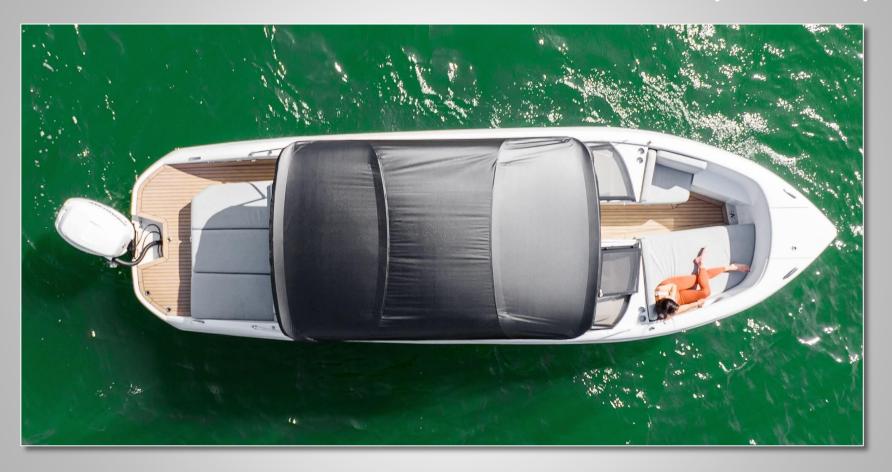

### **Description**

The 29' Yacht Hampton Escape is among our most chic and versatile day boats. The bowrider design allows it to be both spacious and comfortable. The Escape is a spectacle of fun and games at sea, with many entertainment options and seating areas, all wrapped up in the usable and functional Yacht Hampton design, where every inch is designed to make your time aboard free of obstacles.