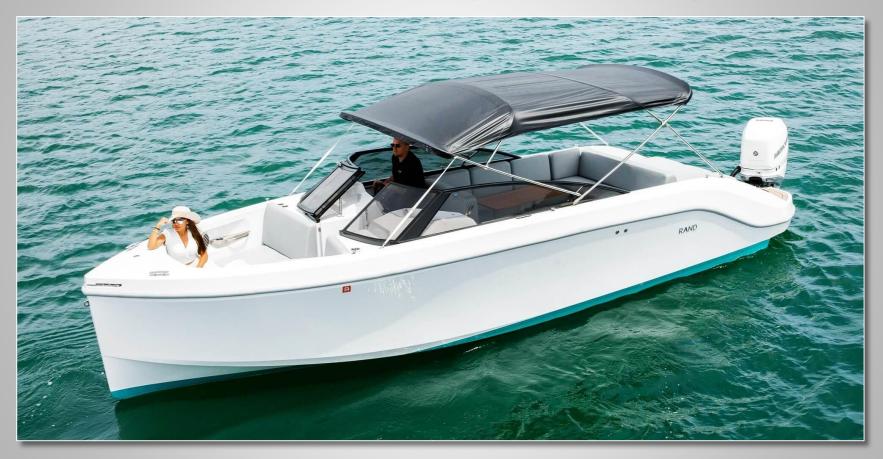

### **Description**

The 29' Yacht Hampton Escape is among our most chic and versatile day boats. The bowrider design allows it to be both spacious and comfortable. The Escape is a spectacle of fun and games at sea, with many entertainment options and seating areas, all wrapped up in the usable and functional Yacht Hampton design, where every inch is designed to make your time aboard free of obstacles.

#### Specs

Model: 29' YH Escape

Length: 27 ft Year Built: 2021

HP: 350

Maximum Crew: 12