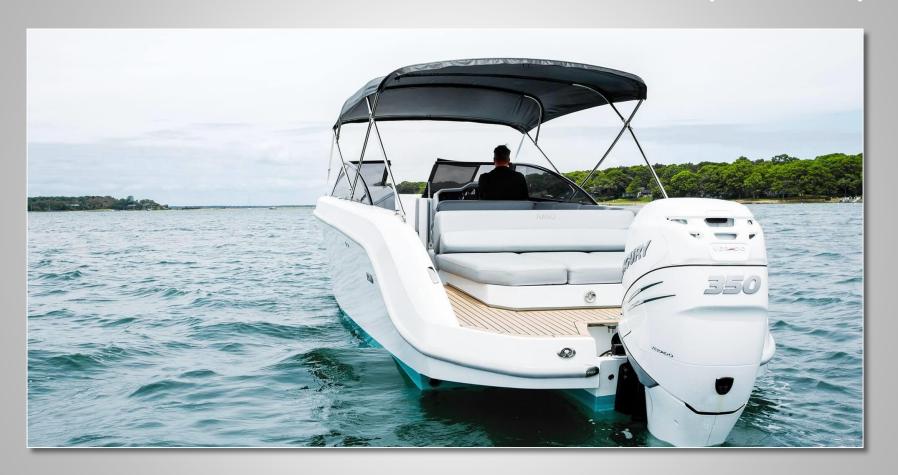

#### Specs

Model: 29' YH Escape

Length: 27 ft Year Built: 2021

HP: 350

Maximum Crew: 12