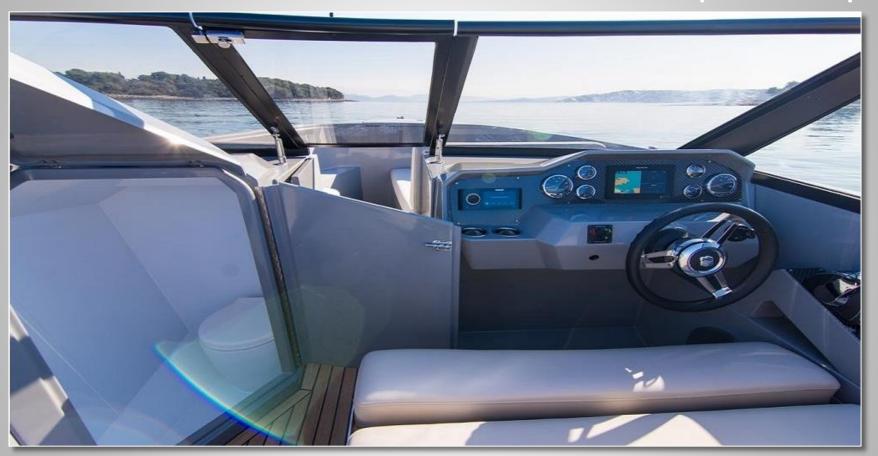

### **Description**

The 29' Yacht Hampton Escape is among our most chic and versatile day boats. The bowrider design allows it to be both spacious and comfortable. The Escape is a spectacle of fun and games at sea, with many entertainment options and seating areas, all wrapped up in the usable and functional Yacht Hampton design, where every inch is designed to make your time aboard free of obstacles.

#### **Features**

The dedicated kitchen & bar forms the centre of entertainment and hanging out. Easy to bring cold refreshments and a bite to eat.